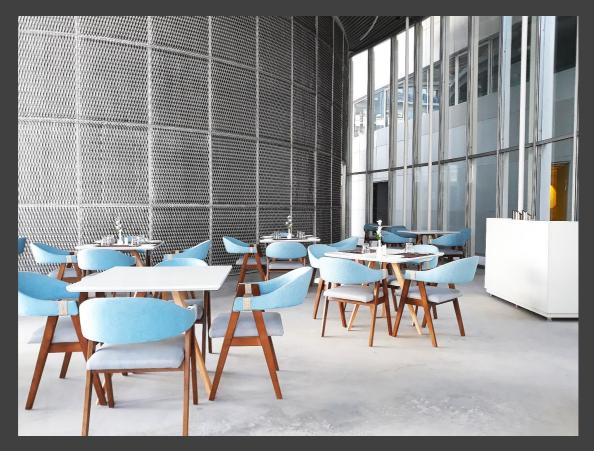

of the Art Gymnasium.
  - 2. Multi Cuisine Restaurant
  - 3. Coffee Shop
  - 4. Squash Courts
  - 5. Toddlers Zone
  - 6. Billiards & Pool
  - 7. Table Tennis, Fuse ball, Carom Board, Chess and other board games.
  - 8. Seasonal Swimming Pool (March to October)
  - 9. Mini Golf Put & Chip.
  - 10. Landscaped Gardens with Walking and Jogging Tracks.
  - 11. Dedicated Children's Play Area.
  - 12. Banquet Facility for Parties.
  - 13. Dedicated Pet Relief Area.
  - 14. Underground Covered Car Parking Space.



Living & Dining



Queries : 8010 567 567 or 9818988111 Email: Expato.in@gmail.com Web: www.Expato.in







**Master Bedroom** 





# Family Lounge/Audio Visual





### Wardrobes & Bathrooms





# Kitchen & Utility Area









**Terrace Area** 





### **Community Restaurant**







Exteriors









Community Gym