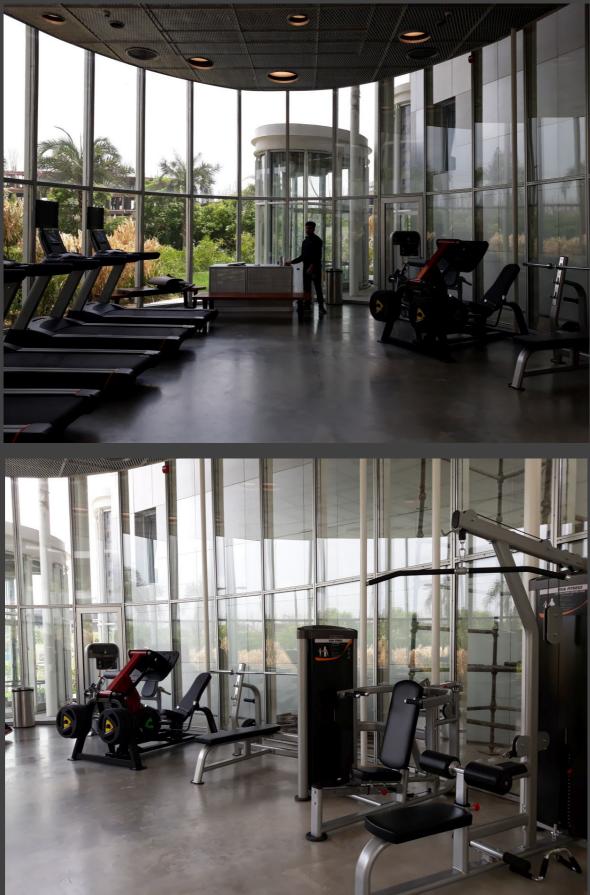

- 9. **Facilities Within the Community:** There are a host of facilities offered within the community, here is a list of facilities that are operational:
  - 1. State of the Art Gymnasium.
  - 2. Multi Cuisine Restaurant
  - 3. Coffee Shop
  - 4. Squash Courts
  - 5. Toddlers Zone
  - 6. Billiards & Pool
  - 7. Table Tennis, Fuse ball, Carom Board, Chess and other board games.
  - 8. Seasonal Swimming Pool (March to October)
  - 9. Mini Golf Put & Chip.
  - 10. Landscaped Gardens with Walking and Jogging Tracks.
  - 11. Dedicated Children's Play Area.
  - 12. Banquet Facility for Parties.
  - 13. Dedicated Pet Relief Area.
  - 14. Underground Covered Car Parking Space.

### **Community Restaurant**

Exteriors

Community Gym