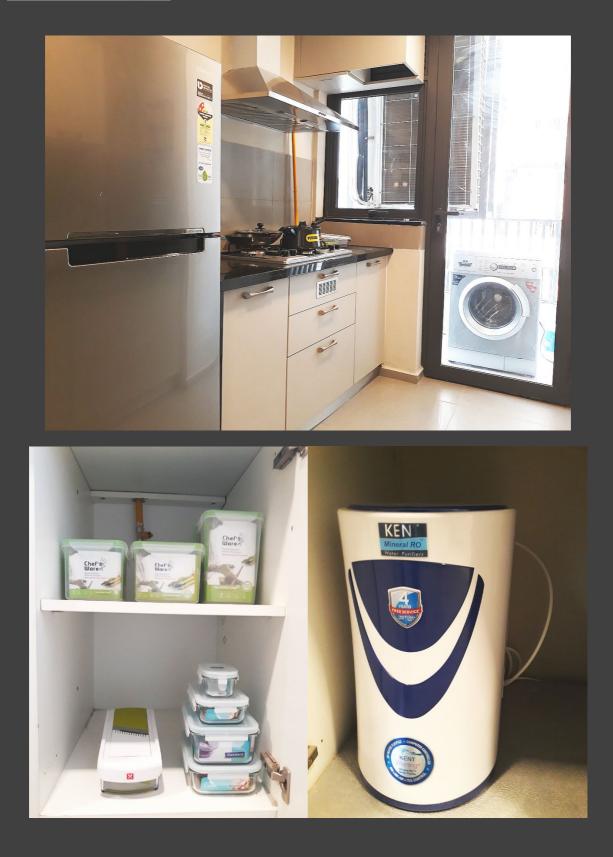

#### Here are some features offered at the apartment:

- 1. Entertainment: There is a 42' Television with an Amazon Fire Stick for streaming your favourite show/movie. The Wi-Fi is high speed and unlimited, so feel free to enjoy your time at the apartment. Also provided within the apartment is a Bluetooth Harman-Karden Music System (will show up as Studio Aura on the Bluetooth list) in the Living Area, this can be used to listen to your favourite music from your phone and for answering calls. In the bedroom there is another smaller Bluetooth Music System which can be used for listening to light music while in bed. (Will show up as Dome on the Bluetooth List on your phone), it can also be used for answering phone calls.
- 2. **Air Conditioning:** Heating & Cooling Facility through VRV Air Conditioner. Each Room temperature can be separately controlled.
- 3. Terrace Area: Seating Space / Table, Planters and Auto Light Up Solar Mashaals.
- 4. **The Kitchen:** The Kitchen if fully equipped with Cook-Ware as well as Blender/Chopper/Toaster and Microwave with Grilling capabilities, so feel free to unleash your culinary skills and enjoy your favourite meal at your own time.
- 5. **Smart Home:** The apartment is a Smart Home and a host of features can be turned on and off from the Samsung Tablet provided in the apartment. The geysers for Hot Water can be turned on from the Samsung Tab, The Air Conditioners (Heating & Cooling) can be controlled, The lighting can be controlled.
- 6. **Finer Details:** USB Ports on the Bedside, USB/Charging Ports on the Study Table. Complete Cutlery with Wine Glasses, Champagne Glasses, Whiskey Glasses, Tall Glasses, Complete Silverware, Storage Boxes, Storage Dishes for Refrigerator. Bed Linen, Towels, etc.
- 7. Parking: Dedicated 2 Covered Parking Spaces in the Basement.
- 8. In and Around:

# Kitchen & Utility Area

**Terrace Area** 