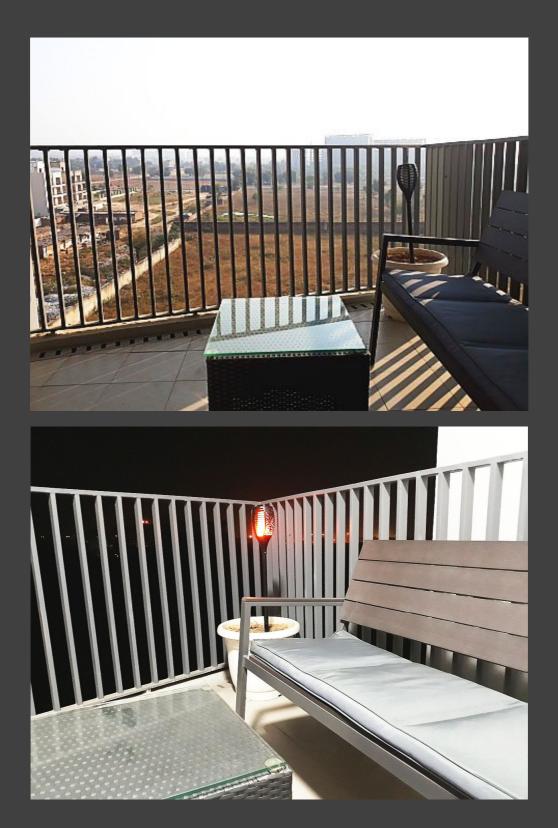

hat are operational:
  - 1. State of the Art Gymnasium.
  - 2. Multi Cuisine Restaurant
  - 3. Coffee Shop
  - 4. Squash Courts
  - 5. Toddlers Zone
  - 6. Billiards & Pool
  - 7. Table Tennis, Fuse ball, Carom Board, Chess and other board games.
  - 8. Seasonal Swimming Pool (March to October)
  - 9. Mini Golf Put & Chip.
  - 10. Landscaped Gardens with Walking and Jogging Tracks.
  - 11. Dedicated Children's Play Area.
  - 12. Banquet Facility for Parties.
  - 13. Dedicated Pet Relief Area.
  - 14. Underground Covered Car Parking Space.



Living & Dining



Queries : 8010 567 567 or 9818988111 Email: Expato.in@gmail.com Web: www.Expato.in







**Master Bedroom** 





# Family Lounge/Audio Visual





### Wardrobes & Bathrooms





# Kitchen & Utility Area









**Terrace Area** 





### **Community Restaurant**







Exteriors









Community Gym