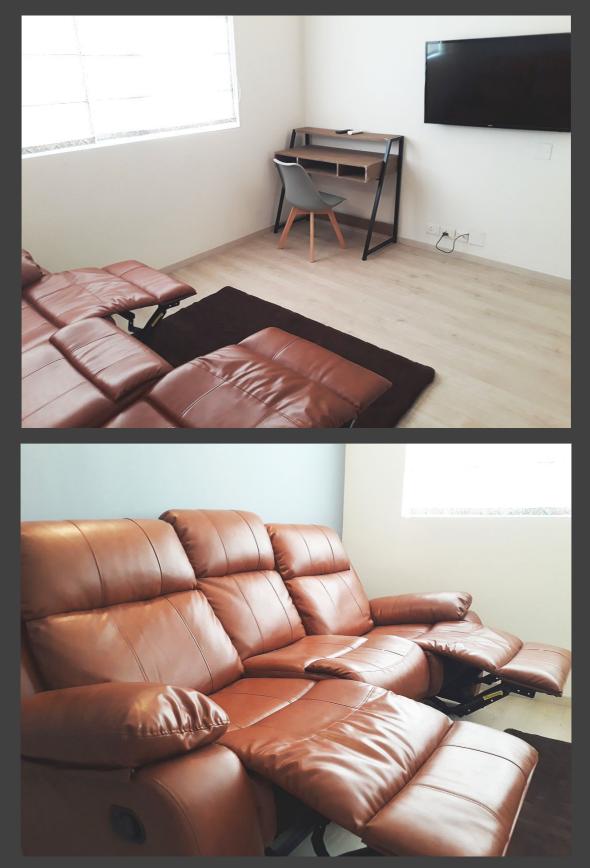

#### Here are some features offered at the apartment:

- 1. Entertainment: There is a 42' Television with an Amazon Fire Stick for streaming your favourite show/movie. The Wi-Fi is high speed and unlimited, so feel free to enjoy your time at the apartment. Also provided within the apartment is a Bluetooth Harman-Karden Music System (will show up as Studio Aura on the Bluetooth list) in the Living Area, this can be used to listen to your favourite music from your phone and for answering calls. In the bedroom there is another smaller Bluetooth Music System which can be used for listening to light music while in bed. (Will show up as Dome on the Bluetooth List on your phone), it can also be used for answering phone calls.
- 2. **Air Conditioning:** Heating & Cooling Facility through VRV Air Conditioner. Each Room temperature can be separately controlled.
- 3. Terrace Area: Seating Space / Table, Planters and Auto Light Up Solar Mashaals.
- 4. **The Kitchen:** The Kitchen if fully equipped with Cook-Ware as well as Blender/Chopper/Toaster and Microwave with Grilling capabilities, so feel free to unleash your culinary skills and enjoy your favourite meal at your own time.
- 5. **Smart Home:** The apartment is a Smart Home and a host of features can be turned on and off from the Samsung Tablet provided in the apartment. The geysers for Hot Water can be turned on from the Samsung Tab, The Air Conditioners (Heating & Cooling) can be controlled, The lighting can be controlled.
- 6. **Finer Details:** USB Ports on the Bedside, USB/Charging Ports on the Study Table. Complete Cutlery with Wine Glasses, Champagne Glasses, Whiskey Glasses, Tall Glasses, Complete Silverware, Storage Boxes, Storage Dishes for Refrigerator. Bed Linen, Towels, etc.
- 7. Parking: Dedicated 2 Covered Parking Spaces in the Basement.
- 8. In and Around:

# Family Lounge/Audio Visual