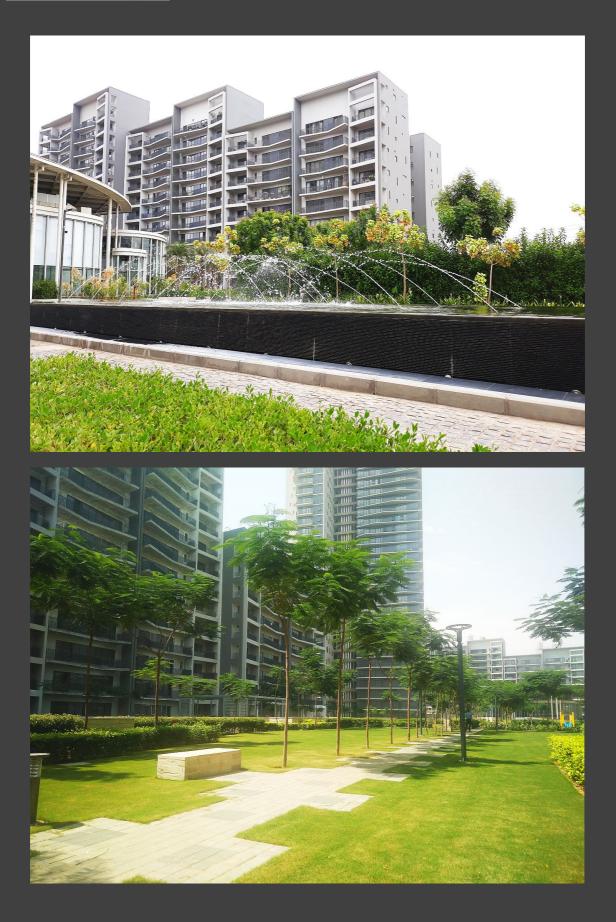

- 9. **Facilities Within the Community:** There are a host of facilities offered within the community, here is a list of facilities that are operational:
  - 1. State of the Art Gymnasium.
  - 2. Multi Cuisine Restaurant
  - 3. Coffee Shop
  - 4. Squash Courts
  - 5. Toddlers Zone
  - 6. Billiards & Pool
  - 7. Table Tennis, Fuse ball, Carom Board, Chess and other board games.
  - 8. Seasonal Swimming Pool (March to October)
  - 9. Mini Golf Put & Chip.
  - 10. Landscaped Gardens with Walking and Jogging Tracks.
  - 11. Dedicated Children's Play Area.
  - 12. Banquet Facility for Parties.
  - 13. Dedicated Pet Relief Area.
  - 14. Underground Covered Car Parking Space.

### **Community Restaurant**

Exteriors

Community Gym