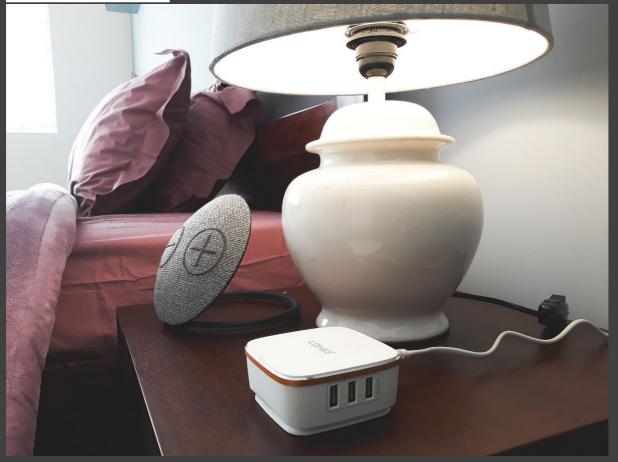

#### Here are some features offered at the apartment:

- 1. Entertainment: There is a 42' Television with an Amazon Fire Stick for streaming your favourite show/movie. The Wi-Fi is high speed and unlimited, so feel free to enjoy your time at the apartment. Also provided within the apartment is a Bluetooth Harman-Karden Music System (will show up as Studio Aura on the Bluetooth list) in the Living Area, this can be used to listen to your favourite music from your phone and for answering calls. In the bedroom there is another smaller Bluetooth Music System which can be used for listening to light music while in bed. (Will show up as Dome on the Bluetooth List on your phone), it can also be used for answering phone calls.
- 2. **Air Conditioning:** Heating & Cooling Facility through VRV Air Conditioner. Each Room temperature can be separately controlled.
- 3. Terrace Area: Seating Space / Table, Planters and Auto Light Up Solar Mashaals.
- 4. **The Kitchen:** The Kitchen if fully equipped with Cook-Ware as well as Blender/Chopper/Toaster and Microwave with Grilling capabilities, so feel free to unleash your culinary skills and enjoy your favourite meal at your own time.
- 5. **Smart Home:** The apartment is a Smart Home and a host of features can be turned on and off from the Samsung Tablet provided in the apartment. The geysers for Hot Water can be turned on from the Samsung Tab, The Air Conditioners (Heating & Cooling) can be controlled, The lighting can be controlled.
- 6. **Finer Details:** USB Ports on the Bedside, USB/Charging Ports on the Study Table. Complete Cutlery with Wine Glasses, Champagne Glasses, Whiskey Glasses, Tall Glasses, Complete Silverware, Storage Boxes, Storage Dishes for Refrigerator. Bed Linen, Towels, etc.
- 7. Parking: Dedicated 2 Covered Parking Spaces in the Basement.
- 8. In and Around: