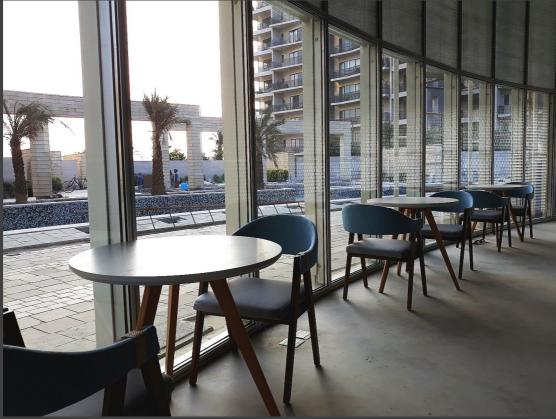

the Art Gymnasium.
  - 2. Multi Cuisine Restaurant
  - 3. Coffee Shop
  - 4. Squash Courts
  - 5. Toddlers Zone
  - 6. Billiards & Pool
  - 7. Table Tennis, Fuse ball, Carom Board, Chess and other board games.
  - 8. Seasonal Swimming Pool (March to October)
  - 9. Mini Golf Put & Chip.
  - 10. Landscaped Gardens with Walking and Jogging Tracks.
  - 11. Dedicated Children's Play Area.
  - 12. Banquet Facility for Parties.
  - 13. Dedicated Pet Relief Area.
  - 14. Underground Covered Car Parking Space.



Living & Dining



Queries : 8010 567 567 or 9818988111 Email: Expato.in@gmail.com Web: www.Expato.in







**Master Bedroom** 





# Family Lounge/Audio Visual





### Wardrobes & Bathrooms





# Kitchen & Utility Area









**Terrace Area** 





### **Community Restaurant**







Exteriors









Community Gym