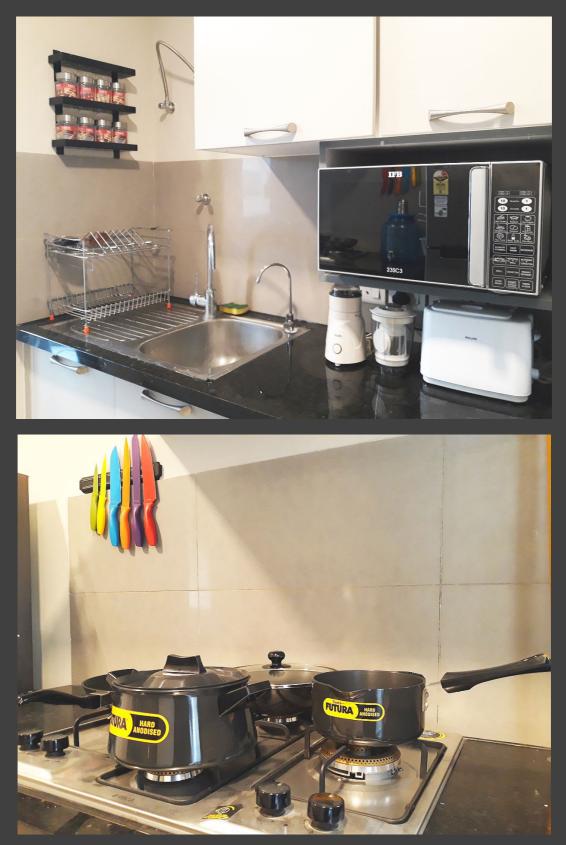

#### Here are some features offered at the apartment:

- 1. Entertainment: There is a 42' Television with an Amazon Fire Stick for streaming your favourite show/movie. The Wi-Fi is high speed and unlimited, so feel free to enjoy your time at the apartment. Also provided within the apartment is a Bluetooth Harman-Karden Music System (will show up as Studio Aura on the Bluetooth list) in the Living Area, this can be used to listen to your favourite music from your phone and for answering calls. In the bedroom there is another smaller Bluetooth Music System which can be used for listening to light music while in bed. (Will show up as Dome on the Bluetooth List on your phone), it can also be used for answering phone calls.
- 2. **Air Conditioning:** Heating & Cooling Facility through VRV Air Conditioner. Each Room temperature can be separately controlled.
- 3. Terrace Area: Seating Space / Table, Planters and Auto Light Up Solar Mashaals.
- 4. **The Kitchen:** The Kitchen if fully equipped with Cook-Ware as well as Blender/Chopper/Toaster and Microwave with Grilling capabilities, so feel free to unleash your culinary skills and enjoy your favourite meal at your own time.
- 5. **Smart Home:** The apartment is a Smart Home and a host of features can be turned on and off from the Samsung Tablet provided in the apartment. The geysers for Hot Water can be turned on from the Samsung Tab, The Air Conditioners (Heating & Cooling) can be controlled, The lighting can be controlled.
- 6. **Finer Details:** USB Ports on the Bedside, USB/Charging Ports on the Study Table. Complete Cutlery with Wine Glasses, Champagne Glasses, Whiskey Glasses, Tall Glasses, Complete Silverware, Storage Boxes, Storage Dishes for Refrigerator. Bed Linen, Towels, etc.
- 7. Parking: Dedicated 2 Covered Parking Spaces in the Basement.
- 8. In and Around:

# Kitchen & Utility Area

**Terrace Area** 