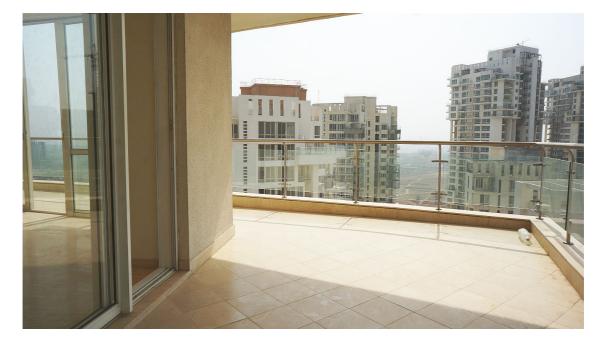

## FOR LEASE/RENT

RENT: RS. 65,000 + MAINT. RS. 14,000/-

If you are a large family or if you like to enjoy large living space with large balconies and terraces, then this is the place to be. This apartment offers a great Terraces and Balconies stretching the entire length of the apartment. The Kitchen is so huge that it can easily fit a breakfast table. The apartment comes with Split Air Conditioners in all rooms and the Master Bathroom has a Bath Tub. Being on a higher floor, all rooms are well lit and airy and offer magnificent views of the Aravalli Hills.

## Here are some Highlights of the Property:

- ✓ Spacious Kitchen with loads of storage, Space provided for a breakfast table for 4 in the Kitchen itself.
- ✓ Spacious Balconies & Terraces.
- ✓ Spacious Rooms with Attached Baths.
- ✓ Master Bedroom with a Bath Tub.
- ✓ Large and Tastefully done Closet Spaces.
- ✓ Higher Floor with Clean View of the City Lights and Aravalli Hills.
- ✓ Very Central Location, just a few meters from the Golf Course Extn. Road.
- ✓ Practical Layout with great Utilization of Space.
- ✓ Spacious Large Size Living & Dining Area.

Rooms are spacious, Living Dining is very spacious with large terrace to enjoy spill over of guests when you are having a get together. If you like the pictures, call us!!

Browse Below for more Images and Videos of the Property: