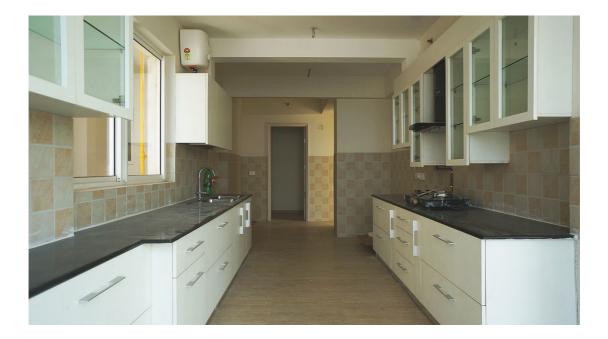

## FOR LEASE/RENT

RENT: RS. 65,000 + MAINT. RS. 14,000/-

If you are a large family or if you like to enjoy large living space with large balconies and terraces, then this is the place to be. This apartment offers a great Terraces and Balconies stretching the entire length of the apartment. The Kitchen is so huge that it can easily fit a breakfast table. The apartment comes with Split Air Conditioners in all rooms and the Master Bathroom has a Bath Tub. Being on a higher floor, all rooms are well lit and airy and offer magnificent views of the Aravalli Hills.

## Here are some Highlights of the Property:

- ✓ Spacious Kitchen with loads of storage, Space provided for a breakfast table for 4 in the Kitchen itself.
- ✓ Spacious Balconies & Terraces.
- ✓ Spacious Rooms with Attached Baths.
- ✓ Master Bedroom with a Bath Tub.
- ✓ Large and Tastefully done Closet Spaces.
- ✓ Higher Floor with Clean View of the City Lights and Aravalli Hills.
- ✓ Very Central Location, just a few meters from the Golf Course Extn. Road.
- ✓ Practical Layout with great Utilization of Space.
- ✓ Spacious Large Size Living & Dining Area.