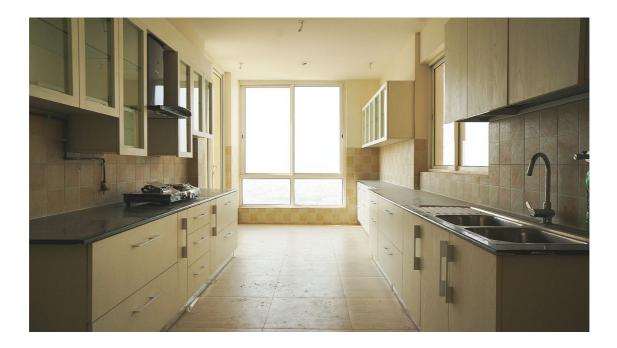

## FOR LEASE/RENT

RENT: RS. 65,000 + MAINT. RS. 14,000/-

If you are a large family or if you like to enjoy large living space with large balconies and terraces, then this is the place to be. This apartment offers a great Terraces and Balconies stretching the entire length of the apartment. The Kitchen is so huge that it can easily fit a breakfast table. The apartment comes with Split Air Conditioners in all rooms and the Master Bathroom has a Bath Tub. Being on a higher floor, all rooms are well lit and airy and offer magnificent views of the Aravalli Hills.

## Here are some Highlights of the Property:

- ✓ Spacious Kitchen with loads of storage, Space provided for a breakfast table for 4 in the Kitchen itself.
- ✓ Spacious Balconies & Terraces.
- ✓ Spacious Rooms with Attached Baths.
- ✓ Master Bedroom with a Bath Tub.
- ✓ Large and Tastefully done Closet Spaces.
- ✓ Higher Floor with Clean View of the City Lights and Aravalli Hills.
- ✓ Very Central Location, just a few meters from the Golf Course Extn. Road.
- ✓ Practical Layout with great Utilization of Space.
- ✓ Spacious Large Size Living & Dining Area.