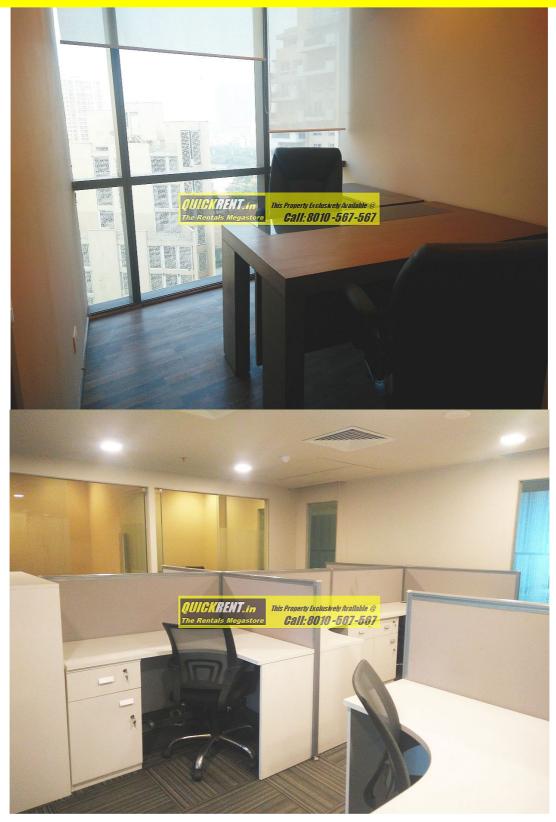

#### **About this Specific Office Space:**

This is an office space located in Palm Springs Plaza on Golf Course Road, Gurgaon and offers brand new furnishings. The office space is tastefully done and never been occupied before. The Office Space is Well lit with Glass on the entire one side of the Office.

#### **Office Interiors Configuration**

| Total Super Area       | 2108.71 sq.ft.                            |
|------------------------|-------------------------------------------|
| Number of Workstations | 6                                         |
| Managerial Cabins      | 6                                         |
| Reception Area         | 1                                         |
| Meeting Room           | 1                                         |
| Conference Rooms       | 1                                         |
| Director Cabins        | 1                                         |
| Pantry                 | 1                                         |
| Notes:                 | 3 Managerial cabins can be compromised to |
|                        | make 2 larger MD Rooms                    |

#### **Images of Specific Office Space Proposed**