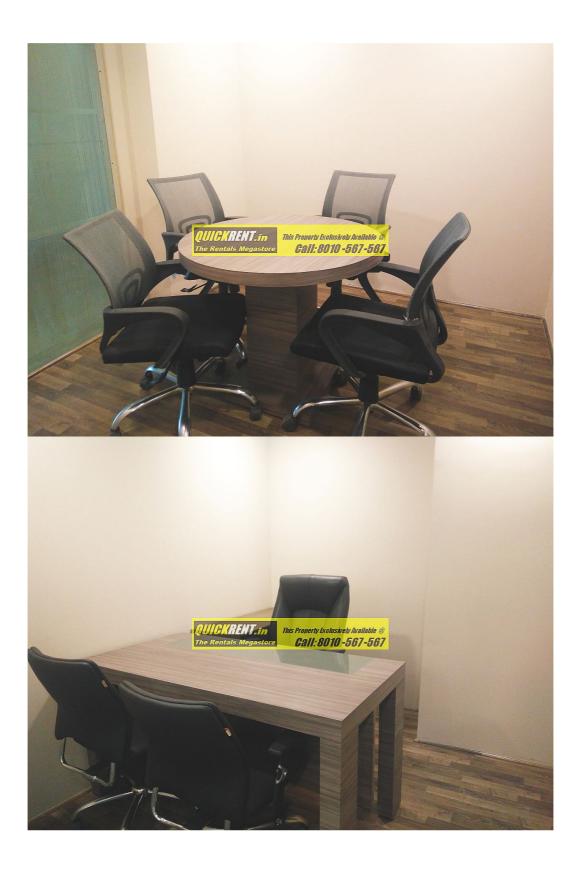

#### **About this Specific Office Space:**

This is an office space located in Palm Springs Plaza on Golf Course Road, Gurgaon and offers brand new furnishings. The office space is tastefully done and never been occupied before. The Office Space is Well lit with Glass on the entire one side of the Office.

#### **Office Interiors Configuration**

| Total Super Area       | 2108.71 sq.ft.                            |
|------------------------|-------------------------------------------|
| Number of Workstations | 6                                         |
| Managerial Cabins      | 6                                         |
| Reception Area         | 1                                         |
| Meeting Room           | 1                                         |
| Conference Rooms       | 1                                         |
| Director Cabins        | 1                                         |
| Pantry                 | 1                                         |
| Notes:                 | 3 Managerial cabins can be compromised to |
|                        | make 2 larger MD Rooms                    |

#### **Images of Specific Office Space Proposed**