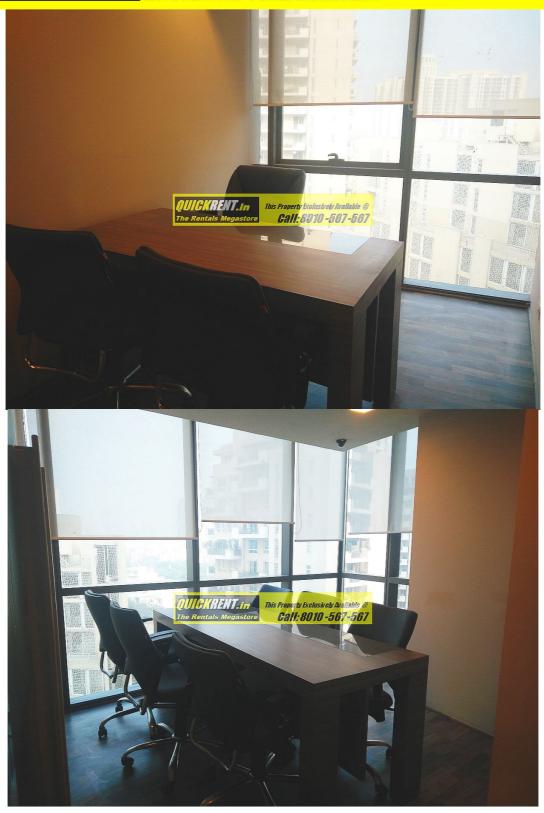

#### **About this Specific Office Space:**

This is an office space located in Palm Springs Plaza on Golf Course Road, Gurgaon and offers brand new furnishings. The office space is tastefully done and never been occupied before. The Office Space is Well lit with Glass on the entire one side of the Office.

#### **Office Interiors Configuration**

| Total Super Area       | 2108.71 sq.ft.                            |
|------------------------|-------------------------------------------|
| Number of Workstations | 6                                         |
| Managerial Cabins      | 6                                         |
| Reception Area         | 1                                         |
| Meeting Room           | 1                                         |
| Conference Rooms       | 1                                         |
| Director Cabins        | 1                                         |
| Pantry                 | 1                                         |
| Notes:                 | 3 Managerial cabins can be compromised to |
|                        | make 2 larger MD Rooms                    |

#### **Images of Specific Office Space Proposed**