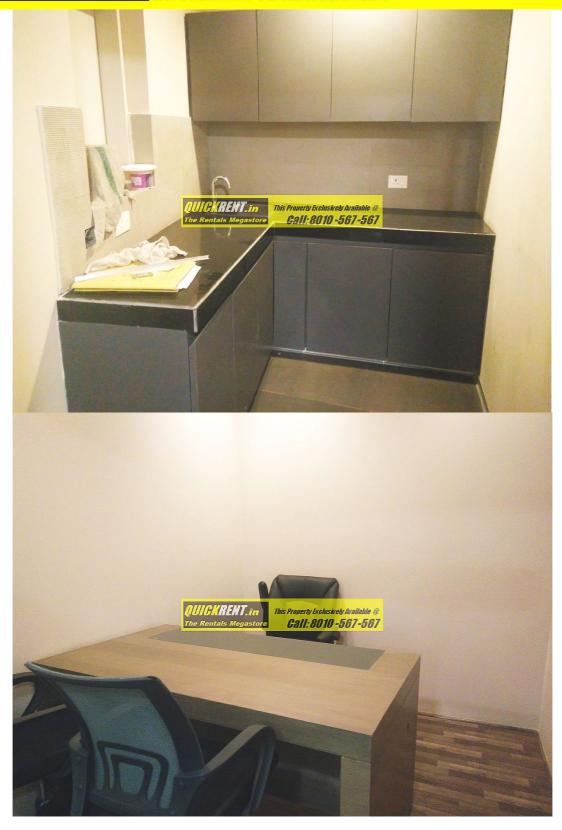

#### **About this Specific Office Space:**

This is an office space located in Palm Springs Plaza on Golf Course Road, Gurgaon and offers brand new furnishings. The office space is tastefully done and never been occupied before. The Office Space is Well lit with Glass on the entire one side of the Office.

#### **Office Interiors Configuration**

| Total Super Area       | 2108.71 sq.ft.                            |
|------------------------|-------------------------------------------|
| Number of Workstations | 6                                         |
| Managerial Cabins      | 6                                         |
| Reception Area         | 1                                         |
| Meeting Room           | 1                                         |
| Conference Rooms       | 1                                         |
| Director Cabins        | 1                                         |
| Pantry                 | 1                                         |
| Notes:                 | 3 Managerial cabins can be compromised to |
|                        | make 2 larger MD Rooms                    |

#### **Images of Specific Office Space Proposed**