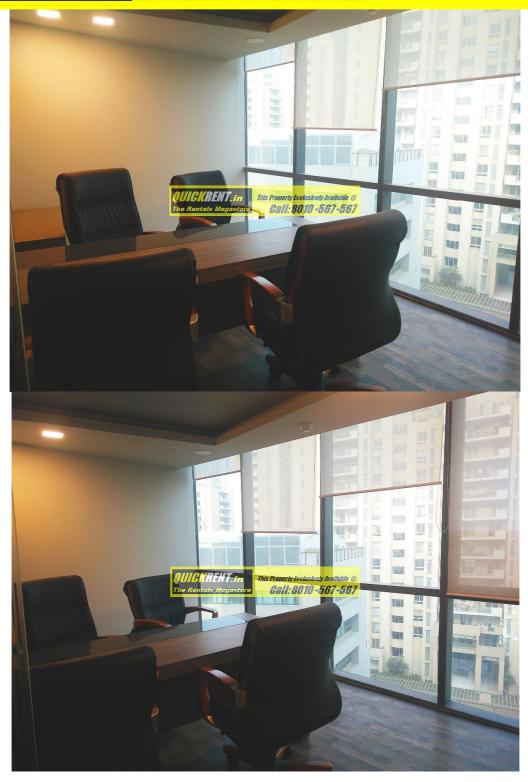

#### **About this Specific Office Space:**

This is an office space located in Palm Springs Plaza on Golf Course Road, Gurgaon and offers brand new furnishings. The office space is tastefully done and never been occupied before. The Office Space is Well lit with Glass on the entire one side of the Office.

#### **Office Interiors Configuration**

| Total Super Area       | 2108.71 sq.ft.                            |
|------------------------|-------------------------------------------|
| Number of Workstations | 6                                         |
| Managerial Cabins      | 6                                         |
| Reception Area         | 1                                         |
| Meeting Room           | 1                                         |
| Conference Rooms       | 1                                         |
| Director Cabins        | 1                                         |
| Pantry                 | 1                                         |
| Notes:                 | 3 Managerial cabins can be compromised to |
|                        | make 2 larger MD Rooms                    |

#### **Images of Specific Office Space Proposed**