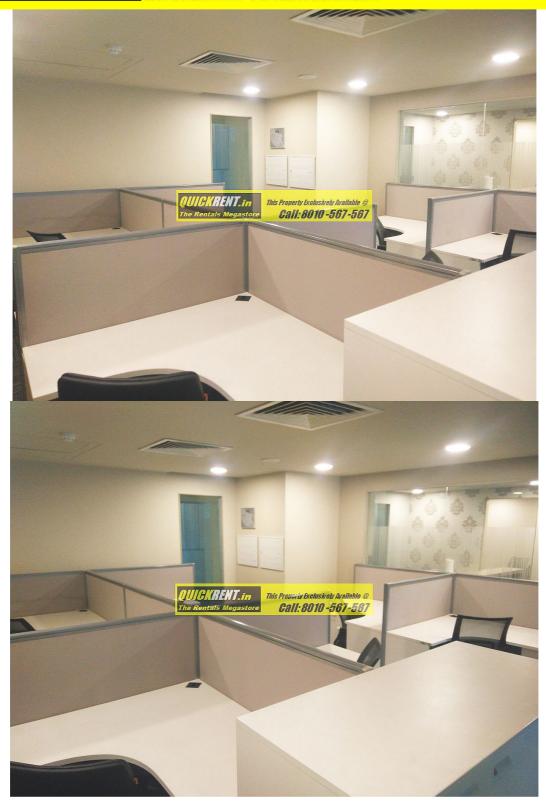

#### **About this Specific Office Space:**

This is an office space located in Palm Springs Plaza on Golf Course Road, Gurgaon and offers brand new furnishings. The office space is tastefully done and never been occupied before. The Office Space is Well lit with Glass on the entire one side of the Office.

#### **Office Interiors Configuration**

| Total Super Area       | 2108.71 sq.ft.                            |
|------------------------|-------------------------------------------|
| Number of Workstations | 6                                         |
| Managerial Cabins      | 6                                         |
| Reception Area         | 1                                         |
| Meeting Room           | 1                                         |
| Conference Rooms       | 1                                         |
| Director Cabins        | 1                                         |
| Pantry                 | 1                                         |
| Notes:                 | 3 Managerial cabins can be compromised to |
|                        | make 2 larger MD Rooms                    |

#### **Images of Specific Office Space Proposed**