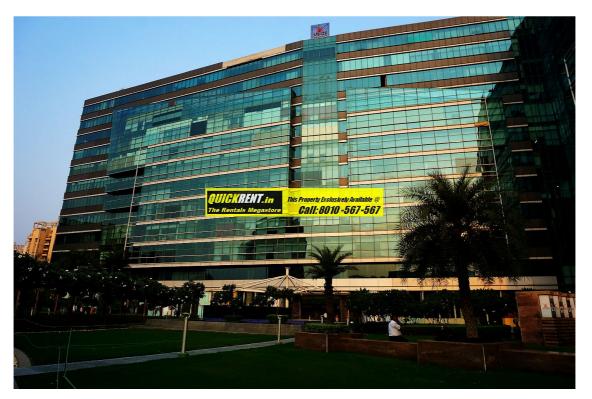

Spaze ITech Park is commercial cum retail complex beautifully designed with modern glass facade and aesthetic landscaping sprawled over an area of 10 acres. It offers spacious and well designed retail, commercial and office spaces. The structure is designed for highest seismic considerations. Large floor plates of an area of 85000 sq. Ft is available for the National and Multi National Companies to operate with dedicated parking areas.

Spaze ITech Park offers all the ultra modern facilities including ample multi level basement parking, centrally air conditioned, 24\*7 surveillance and 3 tier security system for the safety and security of assets and the employees working in the building, 100% Power Back, Hi-Tech Communication Centre, Fire Protection System installed including smoke detectors, fire fighting equipments and water sprinklers.