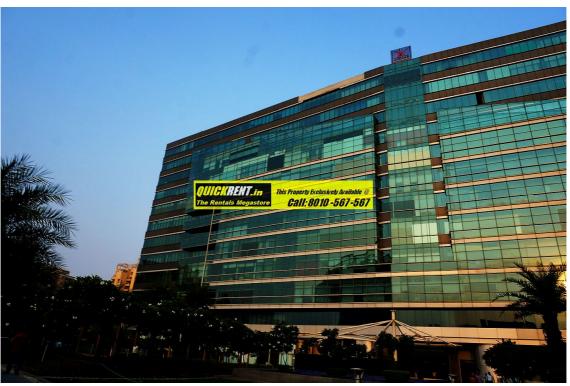

Spaze ITech Park is commercial cum retail complex beautifully designed with modern glass facade and aesthetic landscaping sprawled over an area of 10 acres. It offers spacious and well designed retail, commercial and office spaces. The structure is designed for highest seismic considerations. Large floor plates of an area of 85000 sq. Ft is available for the National and Multi National Companies to operate with dedicated parking areas.

| QUICKER WAY TO RENT PROPERTY                                 |                                           |
|--------------------------------------------------------------|-------------------------------------------|
| Building Statistics – Spaze ITech Park, Sohna road, Gurgaon. |                                           |
| Heading                                                      | Information                               |
| Total Land Area                                              | 10 Acres                                  |
| Total Built Up Area                                          | 12 Lacs sq ft                             |
| Total No. of Floors                                          | G+12 floors (Tower-A) & G+12 (Tower B)    |
| Type of Building                                             | Commercial/IT & ITES/ Retail              |
| Building Outlook                                             | Modern Glass Facade                       |
| Age of the Building                                          | 3 years, dec, 2011                        |
| Air Conditioning Type                                        | Central Air Conditioning                  |
| Office Size Range                                            | 500 sq. Ft to 80,000 sq. Ft               |
| Type of Office Spaces Available                              | Bare Shell / Warm Shell / Fully Furnished |
| Current Rental Range (Subject to Change)                     | Call for Best Rental Deals # 8010 567 567 |
| Maintenance Charges (Subject to Change)                      | 18/ sq.ft.                                |
| Proximity to Metro Station                                   | 7.2 kms.                                  |
| Proximity to Eateries                                        | Within the Building & within 500 mtrs.    |
|                                                              |                                           |