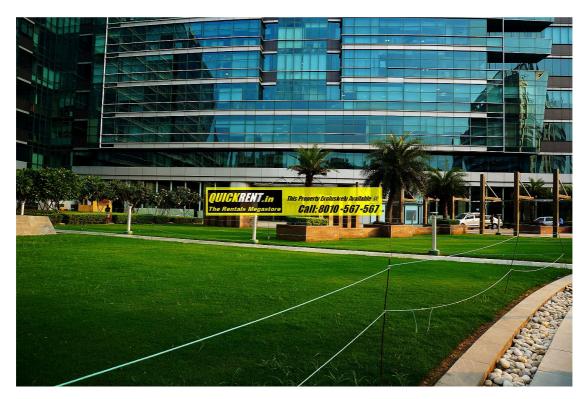

Spaze ITech Park is commercial cum retail complex beautifully designed with modern glass facade and aesthetic landscaping sprawled over an area of 10 acres. It offers spacious and well designed retail, commercial and office spaces. The structure is designed for highest seismic considerations. Large floor plates of an area of 85000 sq. Ft is available for the National and Multi National Companies to operate with dedicated parking areas.

Spaze ITech Park offers all the ultra modern facilities including ample multi level basement parking, centrally air conditioned, 24\*7 surveillance and 3 tier security system for the safety and security of assets and the employees working in the building, 100% Power Back, Hi-Tech Communication Centre, Fire Protection System installed including smoke detectors, fire fighting equipments and water sprinklers.