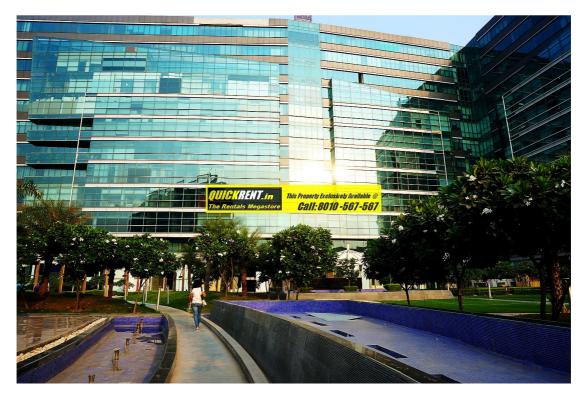

Spaze ITech Park is commercial cum retail complex beautifully designed with modern glass facade and aesthetic landscaping sprawled over an area of 10 acres. It offers spacious and well designed retail, commercial and office spaces. The structure is designed for highest seismic considerations. Large floor plates of an area of 85000 sq. Ft is available for the National and Multi National Companies to operate with dedicated parking areas.

Spaze ITech Park offers all the ultra modern facilities including ample multi level basement parking, centrally air conditioned, 24\*7 surveillance and 3 tier security system for the safety and security of assets and the employees working in the building, 100% Power Back, Hi-Tech Communication Centre, Fire Protection System installed including smoke detectors, fire fighting equipments and water sprinklers.