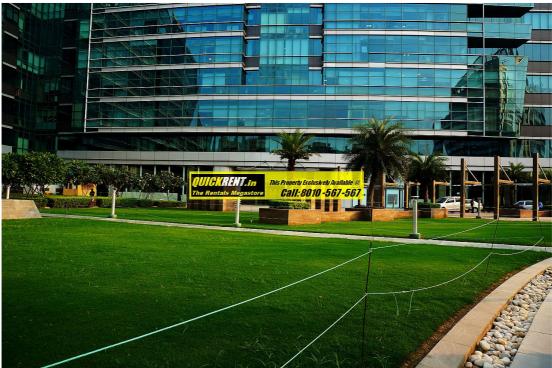

Spaze ITech Park is commercial cum retail complex beautifully designed with modern glass facade and aesthetic landscaping sprawled over an area of 10 acres. It offers spacious and well designed retail, commercial and office spaces. The structure is designed for highest seismic considerations. Large floor plates of an area of 85000 sq. Ft is available for the National and Multi National Companies to operate with dedicated parking areas.

Spaze ITech Park offers all the ultra modern facilities including ample multi level basement parking, centrally air conditioned, 24\*7 surveillance and 3 tier security system for the safety and security of assets and the employees working in the building, 100% Power Back, Hi-Tech Communication Centre, Fire Protection System installed including smoke detectors, fire fighting equipments and water sprinklers.