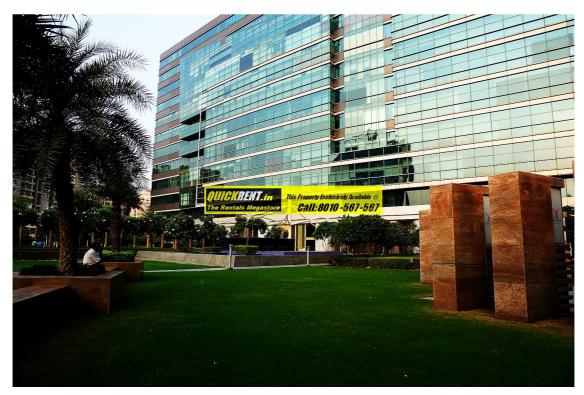

Spaze ITech Park is commercial cum retail complex beautifully designed with modern glass facade and aesthetic landscaping sprawled over an area of 10 acres. It offers spacious and well designed retail, commercial and office spaces. The structure is designed for highest seismic considerations. Large floor plates of an area of 85000 sq. Ft is available for the National and Multi National Companies to operate with dedicated parking areas.

### **Location Advantage:**

**Location Link** 

Spaze Itech Park is strategically located bang on Sohna Road which is one of the fastest growing stretches in real estate sector. Accessibility and connectivity is a major reason for coming up projects on this long stretch.