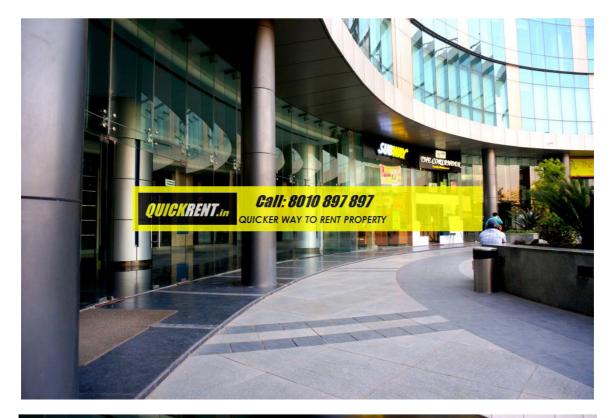

### **Location Advantage:**

Iris Tech Park is strategically located in sector 48 on main Pataudi road near KMP expressway offering a better connectivity and accessibility and one of the fastest growing stretches in real estate. Sohna road enjoys excellent connectivity to the 8 lane Dwarka Expressway, NH8 or Delhi Jaipur Highway. Huda metro station is just 7 km away from Iris Tech Park and 6 km from Golf Course Road. Indira Gandhi International Airport is just 21.4 km away that takes about 30 minutes to reach IGI via NH8. Shopping complex, healthcare centres, educational centres, food joints are available within a radius of 4-5 km as well as within the premises.

Also, Sohna Road is directly linked to NH8 and Rajiv Chowk and offers better infrastructure at a better price that makes it a perfect location for Multi National Corporations in the midst of commercial hub and residential condominium.