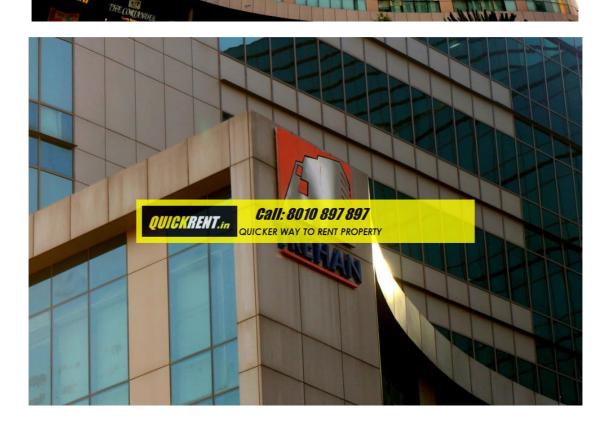

### Iris Tech Park, Sohna Road

Iris Tech Park is sprawled over an area of 5 acres with state of the art architectural design with exquisite towers and beautiful landscaping with large floor plates of average 35000 sq. Ft. The building is designed as per seismic zone IV to

Iris Tech Park is a business address for the Multi National Companies and also offers relatively low rentals with modern amenities and accessibility.

| QUICKER WAY TO RENT PROPERTY                               |                                           |
|------------------------------------------------------------|-------------------------------------------|
| Building Statistics – Iris Tech Park, Sohna road, Gurgaon. |                                           |
| Heading                                                    | Information                               |
| Total Land Area                                            | 5 Acres                                   |
| Total Built Up Area                                        | 3.36 Lacs sq ft                           |
| Total No. of Floors                                        | G+10                                      |
| Type of Building                                           | Commercial/IT & ITES                      |
| Building Outlook                                           | Modern Glass Facade                       |
| Age of the Building                                        | Dec, 2011                                 |
| Air Conditioning Type                                      | Central Air Conditioning                  |
| Office Size Range                                          | 500 to 35000 sq.ft.                       |
| Type of Office Spaces Available                            | Bare Shell / Warm Shell / Fully Furnished |
| Current Rental Range (Subject to Change)                   | Call for Best Rental Deals # 8010 567 567 |
| Maintenance Charges (Subject to Change)                    | 18/ sqft                                  |
| Proximity to Metro Station                                 | 7 kms                                     |
| Proximity to Eateries                                      | Within the Building & within 500 mtrs.    |
| Location Link                                              | https://goo.gl/maps/DdPdwiVFm3p           |