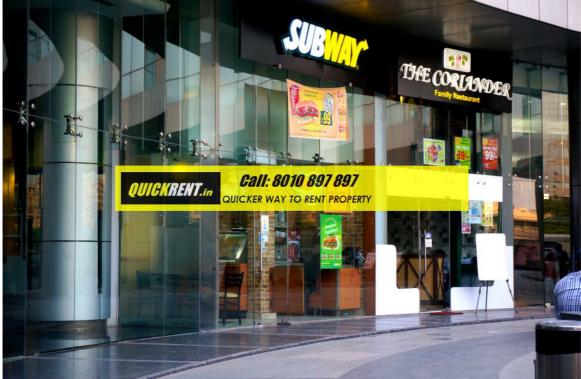

### **Location Advantage:**

Iris Tech Park is strategically located in sector 48 on main Pataudi road near KMP expressway offering a better connectivity and accessibility and one of the fastest growing stretches in real estate. Sohna road enjoys excellent connectivity to the 8 lane Dwarka Expressway, NH8 or Delhi Jaipur Highway. Huda metro station is just 7 km away from Iris Tech Park and 6 km from Golf Course Road. Indira Gandhi International Airport is just 21.4 km away that takes about 30 minutes to reach IGI via NH8. Shopping complex, healthcare centres, educational centres, food joints are available within a radius of 4-5 km as well as within the premises.