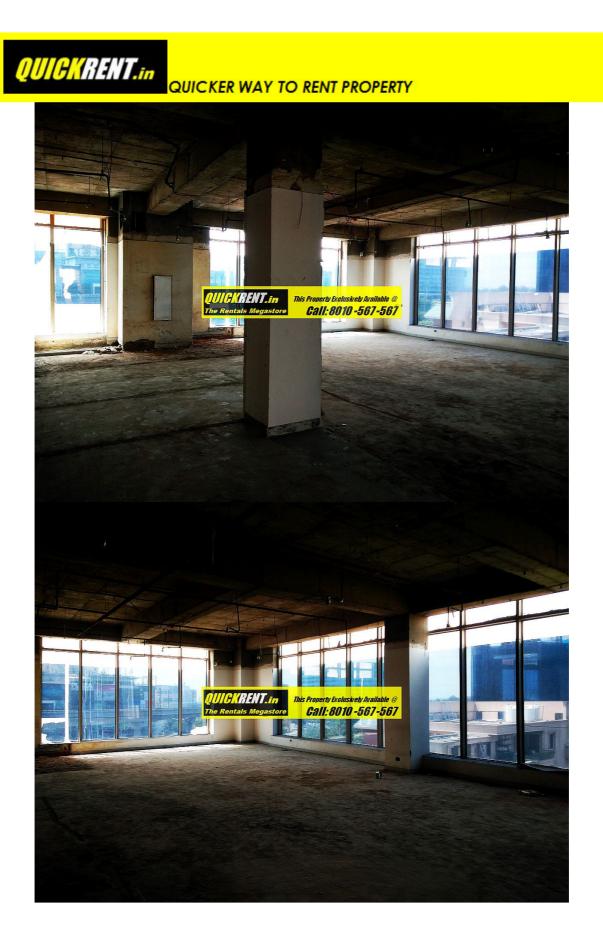

### About the Building:

Sewa Corporate Park is spread over 3 acre witha total build up area of 3 lac sq. Ft and is distinguished by its location and features. It offers large flexible floor plates of 25000 sq. Ft that can be customized to specific requirements. Sewa Corporate Park is a modern architect, muti blocked building designed to focus on Multi National Companies in one of the premium location of Gurgaon. Companies like Panasonic, HDFC Ergo, Aviotech are already operational.

# QUICKER WAY TO RENT PROPERTY

Sewa Corporate Park is equipped with all the modern amenities and specifications such as Fire Fighting System including Fire alarm system, Smoke detectors, Water Sprinklers, Fire Fighting Equipments .

Efficient Operational Centralised Facility Management system for the common ares, 24\*7 Security Management System, Basement and surface parking for the clients and the visitors. Centralised air conditioning, Glass facade to ensure natural light and cost effective in terms of electricity.