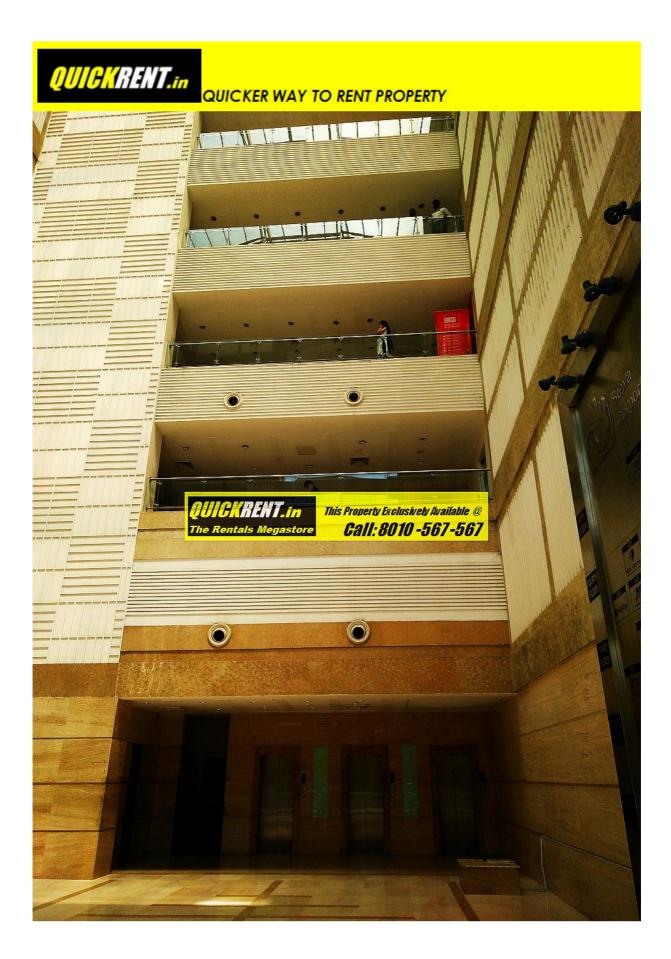

### About the Building:

Sewa Corporate Park is spread over 3 acre witha total build up area of 3 lac sq. Ft and is distinguished by its location and features. It offers large flexible floor plates of 25000 sq. Ft that can be customized to specific requirements. Sewa Corporate Park is a modern architect, muti blocked building designed to focus on Multi National Companies in one of the premium location of Gurgaon. Companies like Panasonic, HDFC Ergo, Aviotech are already operational.

# QUICKER WAY TO RENT PROPERTY

Sewa Corporate Park is equipped with all the modern amenities and specifications such as Fire Fighting System including Fire alarm system, Smoke detectors, Water Sprinklers, Fire Fighting Equipments .