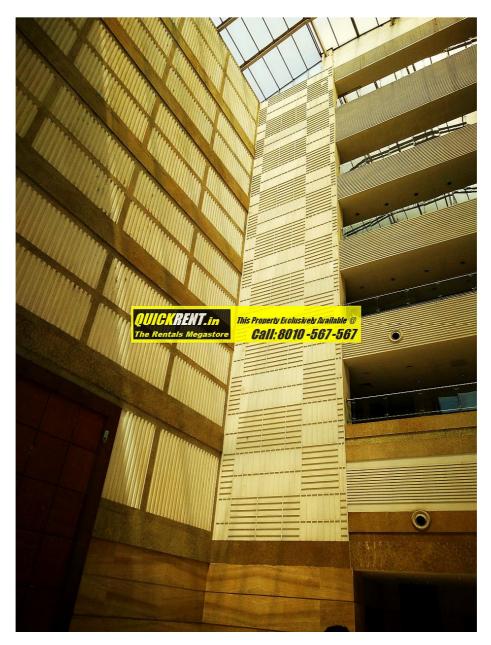

### About the Building:

Sewa Corporate Park is spread over 3 acre witha total build up area of 3 lac sq. Ft and is distinguished by its location and features. It offers large flexible floor plates of 25000 sq. Ft that can be customized to specific requirements. Sewa Corporate Park is a modern architect, muti blocked building designed to focus on Multi National Companies in one of the premium location of Gurgaon. Companies like Panasonic, HDFC Ergo, Aviotech are already operational.

# QUICKER WAY TO RENT PROPERTY

Sewa Corporate Park is equipped with all the modern amenities and specifications such as Fire Fighting System including Fire alarm system, Smoke detectors, Water Sprinklers, Fire Fighting Equipments .