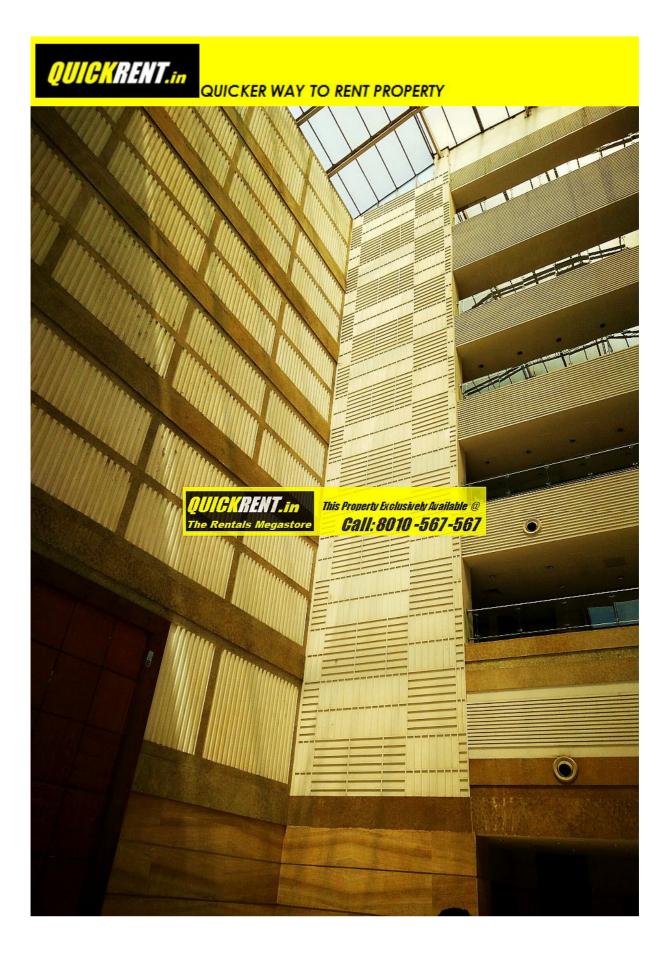

### About the Building:

Sewa Corporate Park is spread over 3 acre witha total build up area of 3 lac sq. Ft and is distinguished by its location and features. It offers large flexible floor plates of 25000 sq. Ft that can be customized to specific requirements. Sewa Corporate Park is a modern architect, muti blocked building designed to focus on Multi National Companies in one of the premium location of Gurgaon. Companies like Panasonic, HDFC Ergo, Aviotech are already operational.

# QUICKER WAY TO RENT PROPERTY

Sewa Corporate Park is equipped with all the modern amenities and specifications such as Fire Fighting System including Fire alarm system, Smoke detectors, Water Sprinklers, Fire Fighting Equipments .